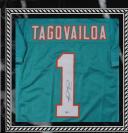

4 AUTOGRAPHED JERSEYS PER CASE

PLATINUM \*

PLATIN

RELEASE DATE: 2/9/2024 ORDERS DUE: 1/23/2024 CASE ITEM CODE: 10058172

ONE AUTOGRAPHED FOOTBALL JERSEY
OF A HALL OF FAMER OR CURRENT PLAYER PER BOX

KELCE 7

HALL OF FAMERS WHO SIGNED JERSEYS IN THIS PRODUCT ALL PLAYED IN THE BIG GAME!

FIND THE GRAND TREASURE:

TOM ERADY

AUTOGRAPHED & FRAMED JERSEY

LOOK FOR THESE AUTOGRAPHED JERSEYS & MANY MORE!
CASE CONTENTS (AUTOGRAPHED JERSEYS): 2 HALL OF FAMERS & 2 CURRENT STARS

TRISTARHIDDENTREASURES.COM