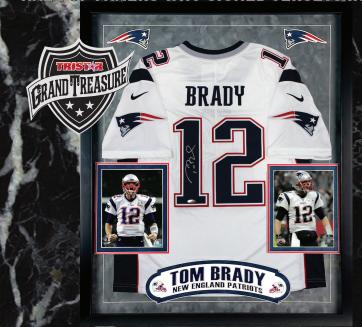

FIND THE GRAND TREASURE:

TOM ERADY

AUTOGRAPHED & FRAMED JERSEY

LOOK FOR THESE AUTOGRAPHED JERSEYS & MANY MORE!
CASE CONTENTS (AUTOGRAPHED JERSEYS): 2 HALL OF FAMERS & 2 CURRENT STARS

TRISTARHIDDENTREASURES.COM