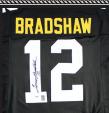

4 AUTOGRAPHED JERSEYS PER CASE

PLATINUM \*

PLATIN

RELEASE DATE: 2/9/2024 ORDERS DUE: 1/23/2024 CASE ITEM CODE: 10058172

ONE AUTOGRAPHED FOOTBALL JERSEY
OF A HALL OF FAMER OR CURRENT PLAYER PER BOX

KELCE 7

HALL OF FAMERS WHO SIGNED JERSEYS IN THIS PRODUCT ALL PLAYED IN THE BIG GAME!

FIND THE GRAND TREASURE:

TOM ERADY

AUTOGRAPHED & FRAMED JERSEY

LOOK FOR THESE AUTOGRAPHED JERSEYS & MANY MORE!
CASE CONTENTS (AUTOGRAPHED JERSEYS): 2 HALL OF FAMERS & 2 CURRENT STARS

TRISTARHIDDENTREASURES.COM