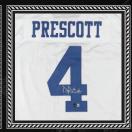

4 AUTOGRAPHED JERSEYS PER CASE

PLATINUM \*

PLATIN

RELEASE DATE: 2/9/2024 ORDERS DUE: 1/23/2024 CASE ITEM CODE: 10058172

ONE AUTOGRAPHED FOOTBALL JERSEY
OF A HALL OF FAMER OR CURRENT PLAYER PER BOX

KELCE 7

HALL OF FAMERS WHO SIGNED JERSEYS IN THIS PRODUCT ALL PLAYED IN THE BIG GAME!