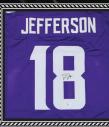

4 AUTOGRAPHED JERSEYS PER CASE

PLATINUM \*

PLATIN

RELEASE DATE: 2/9/2024 ORDERS DUE: 1/23/2024 CASE ITEM CODE: 10058172

ONE AUTOGRAPHED FOOTBALL JERSEY
OF A HALL OF FAMER OR CURRENT PLAYER PER BOX

KELCE 7

HALL OF FAMERS WHO SIGNED JERSEYS IN THIS PRODUCT ALL PLAYED IN THE BIG GAME!

FIND THE GRAND TREASURE:

TOM ERADY

AUTOGRAPHED & FRAMED JERSEY

LOOK FOR THESE AUTOGRAPHED JERSEYS & MANY MORE!
CASE CONTENTS (AUTOGRAPHED JERSEYS): 2 HALL OF FAMERS & 2 CURRENT STARS

TRISTARHIDDENTREASURES.COM