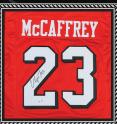

4 AUTOGRAPHED JERSEYS PER CASE

PLATINUM \*

PLATIN

RELEASE DATE: 2/9/2024 ORDERS DUE: 1/23/2024 CASE ITEM CODE: 10058172

ONE AUTOGRAPHED FOOTBALL JERSEY
OF A HALL OF FAMER OR CURRENT PLAYER PER BOX

KELCE 7

HALL OF FAMERS WHO SIGNED JERSEYS IN THIS PRODUCT ALL PLAYED IN THE BIG GAME!